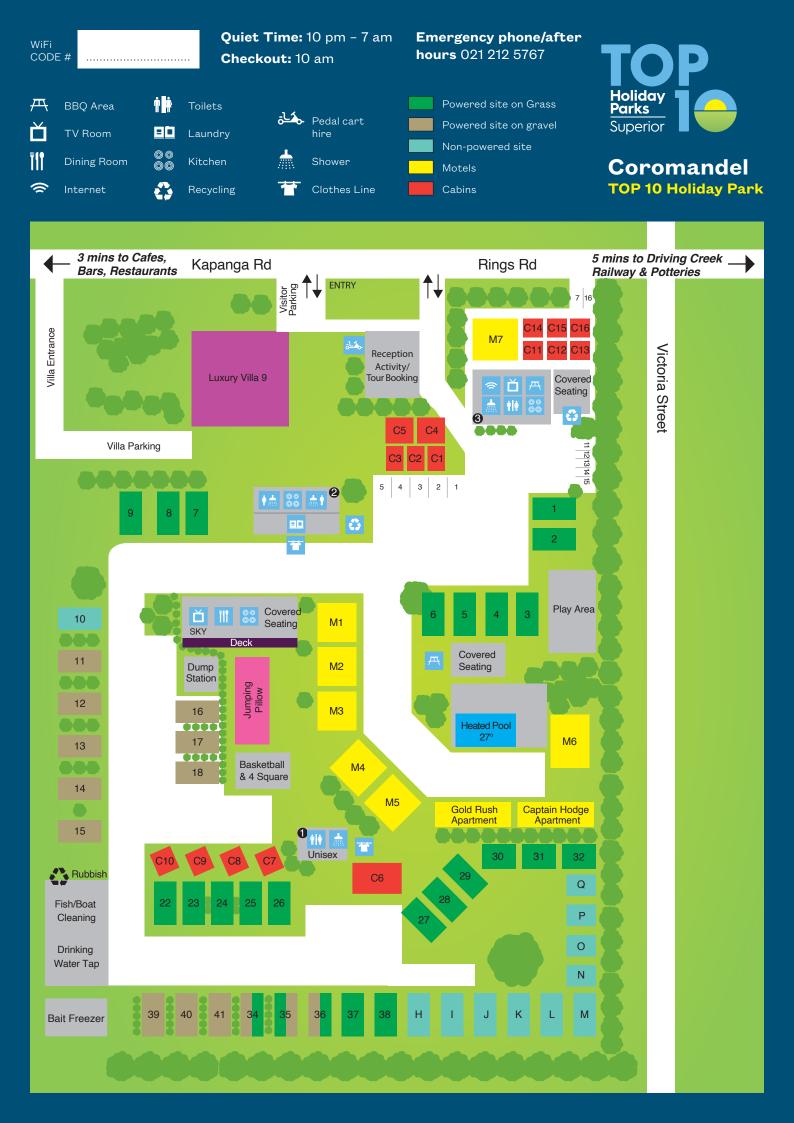

**Check out:** Check out time is 10am on the day of departure. Late check outs may be possible with prior arrangement.

Internet: We offer 250mb of FREE WiFi to all guests. Login using the password 8830. Unlimited WiFi is available for all TOP 10 Members. Please ask at reception for your login.

**BBQs:** Available for all guests to use. Please leave the area clean for the next person.

Laundry: Washing machines and dryers are available for guest use. Our washing machines are \$4 and run for 25 minutes. Our dryers are \$4 and run for 45 minutes. Both take \$2 coins. Washing powder is sold at reception in small quantities.

**Dump Station:** A dump station is provided for campers as indicated on our park map. Fresh water is available at our fish filleting station.

Visitors: All visitors must report to reception. Visitors vehicles must be left in the visitors car park or off site. Visitors must depart by 10pm. We reserve the right to stop visitors if the park is at full capacity.

**Speed:** Speed in the park to be walking pace only (6kmph).

**Heated Pool:** Our pool is heated to 27 degrees. All children MUST be supervised by an adult. No jumping, bombing or running in the pool. No jumping off the slide. Please be considerate of others.

**Rubbish and Recycling:** Please use bins as shown on the park map.

**Pedal Carts:** These are available for hire by the hour, to be used in the park and on gravel only, with a maximum of one person on the singles and two people on the doubles.

**Damage:** Cost of damage to property or accommodation will be recovered.