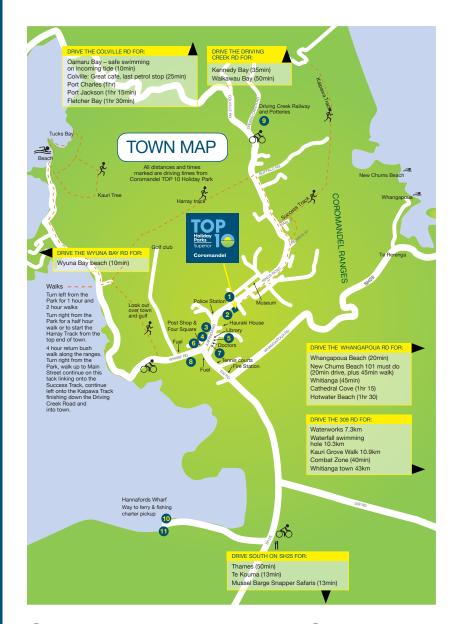

- 5 Jaks Cafe 5-10% off any purchase
- 6 Umu Café 10% off
- 7 Weta Café 10% off
- 8 Hike & Bike Coromandel 10% off tours
- **9** Coromandel Zipline 10% off

- 10 Smokin Reels Fishing Charter
  - free rod hire
- 11 Mussel Barge Snapper Safaris
  - free rod hire